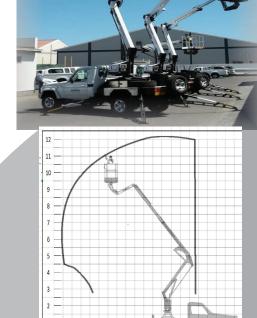

## 1206-Jib Utility Aerial platform (12m)

Working Height: 12m

Horizontal out reach: 6m

➤Tare mass: 860 kg

Stowed height: 2,2m

Safe working load: 200kg

Aluminium 750mm x 1200mm 2 man basket size

- Integrated body sub frame
- 4x hydraulic spider legs for maximum stability
- Customized flat deck body to suit utility
- Hydraulic power options
  Option A Independant diesel
  engine with belhousing & pump
  Option B Electromagnetic pump
  power system
- Hydraulic controls from base & basket

Designed and manufactured in South Africa

SWL 2 Persons Maximum 200kg Slew 180 Degrees