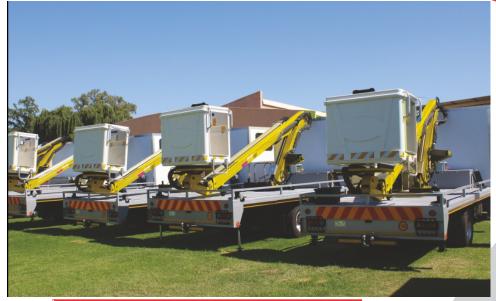

## CT18 Truck Aerial Platform

## Key Features

- Integrated base and outrigger system
- Simple, ergonomic design for vehicles
- Individual stabilizer control valve
- Telescopic configuration
- No plastic mouldings
- Manufactured according to SANS Standards
- Multiple options on baskets
- Additional accessories available on request
- Truck body with sub frame and lights (Optional)