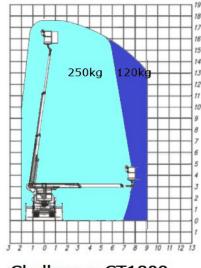

www.challenger-equipment.co.za

Galileo CT 18 Truck Mount (18m)

Designed and manufactured in South Africa



Working Height: 18m

Max horizontal reach: 9m

Basket: 2man

Tare mass 1080kg

Prower System: PTO

Basket size: 750 x 1200

Safe working load: 250kg

Controls: Hydraulic top & bottom

- 4x hydraulic stabilizers with leg lock valve
- > 360 degree non-continuous rotation
- Hydraulic operated control valve from both the ground and the cage
- Manual override in the event of system failure
- Polyethylene 2 man work basket 1000kv
- Emengency pump

Robust design with interlocking outriggers, Dead Man controls, overload interlocking and in complete compliance with the South African National Standards 16368.

## **WORKING FLIGHT ENVELOPE**



Challenger CT1809

## CT18 Truck Aerial Platform

## Key Features

- Integrated base and outrigger system
- Simple, ergonomic design for vehicles
- Individual stabilizer control valve
- Telescopic configuration
- No plastic mouldings
- Manufactured according to SANS Standards
- Multiple options on baskets
- Additional accessories available on request
- Truck body with sub frame and lights (Optional)