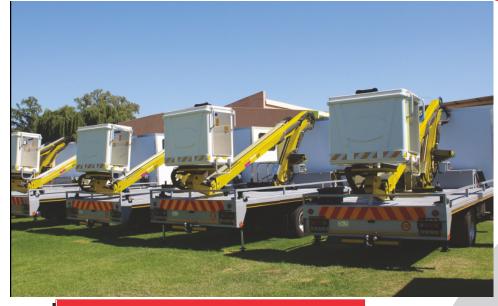

## CT16 Truck Aerial Platform

## Key Features

- Integrated base and outrigger system
- Simple, ergonomic design for vehicles
- Individual stabilizer control valve
- Telescopic configuration
- No plastic mouldings
- Manufactured according to SANS Standards
- · Multiple options on baskets
- Additional accessories available on request
- Truck body with sub frame and lights (Optional)