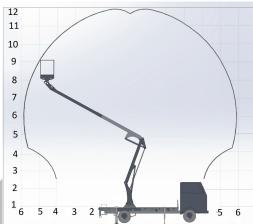

## 1206 Versa Truck Mount (12m)

Designed and manufactured in South Africa

Working Height: 12m

Max horizontal reach: 6m

➤ Basket: 2 man

Tare mass 930kg

Power System: PTO

➤ Basket size: 750 x 1200