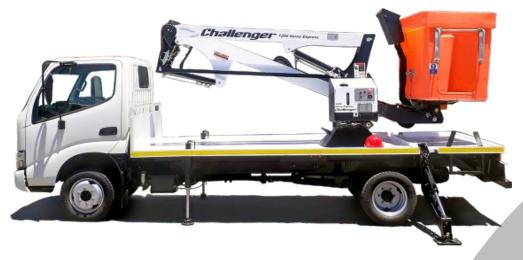

## 1206 Versa Truck Mount (12m)

Designed and manufactured in South Africa

Working Height: 12m

Max horizontal reach: 6m

➤ Basket: 2 man

Tare mass 930kg

Power System: PTO

➤ Basket size: 750 x 1200

Safe working load: 250kg

Controls: Hydraulic top & bottom

- 4x hydraulic stabilizers with leg lock valve
- > 360 degree non-continuous rotation
- Hydraulic operated control valve from both the ground and the cage
- Manual override in the event of system failure
- Polyethylene 2 man work basket 1000kv
- Emengency pump

## **1206 Truck Platform**