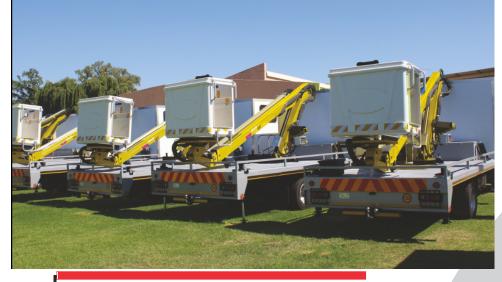

## **CT14 Truck Aerial Platform**

## **Key Features**

- Integrated base and outrigger system
- Simple, ergonomic design for vehicles
- Individual stabilizer control valve
- Telescopic configuration
- No plastic mouldings
- Manufactured according to SANS Standards
- Multiple options on baskets
- Additional accessories available on request
- Truck body with sub frame and lights (Optional)