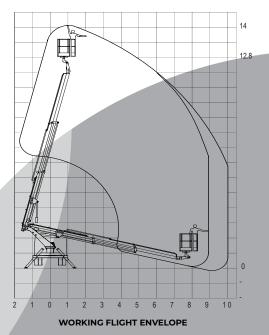

www.challenger-equipment.co.za

Galileo CT 14 Truck Mount

Designed and manufactured in South Africa

| ► Working Height:                            | 14m        |
|----------------------------------------------|------------|
| ►Max horizontal reach:                       | 6.8m       |
| Basket:                                      | 2man       |
| ► Tare mass                                  | 1080kg     |
| ► Power System:                              | РТО        |
| Basket size:                                 | 750 x 1200 |
| Safe working load:                           | 250kg      |
| Controls: Hydraulic top & bottom             |            |
| 4x hydraulic stabilizers with leg lock valve |            |
| > 360 degree non-continuous rotation         |            |