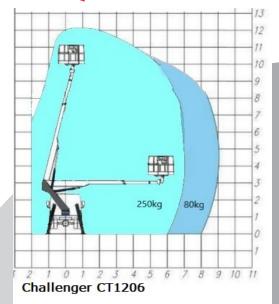

WORKING FLIGHT ENVELOPE

www.challenger-equipment.co.za

Galileo CT 12 Truck Mount

Designed and manufactured in South Africa

| ► Working Height:                                                  | 12m        |
|--------------------------------------------------------------------|------------|
| ►Max horizontal reach:                                             | 6m         |
| Basket:                                                            | 2man       |
| ► Tare mass                                                        | 1080kg     |
| ► Power System:                                                    | РТО        |
| Basket size:                                                       | 750 x 1200 |
| Safe working load:                                                 | 250kg      |
| Controls: Hydraulic top & bottom                                   |            |
| 4x hydraulic stabilizers with leg lock valve                       |            |
| > 360 degree non-continuous rotation                               |            |
| Hydraulic operated control valve from both the ground and the cage |            |