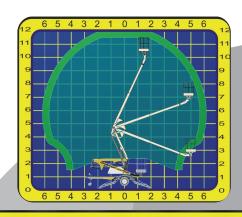

www.challenger-equipment.co.za %&\$\* 'J Yf gU'91 df Ygg'Hf U]`Yf 'A ci bh

Designed and manufactured in South Africa

➤Working Height: 12m

Max horizontal reach: 6m

➤ Basket: 2 man

Tare mass 1&"kg

Basket size: 750mm x 1200mm

Safe working load: 250kg

- Power Source: Diesel motor or petrol motor, deep cycle batteries or 220v plug in
- Controls: Hydraulic top & bttom
- 4x hydraulic stabilizers with leg lock valve
- → 360 degree non-continuous rotation
- Hydraulic operated control valve from both the ground and the cage
- Manual override in the event of system failure
- Aluminium 2 man work basket
- Emengency pump