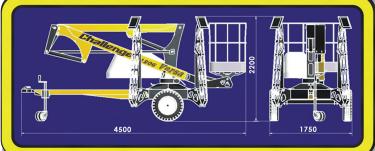

www.challenger-equipment.co.za %&\$\* 'J Yf gU'91 df Ygg'Hf U]`Yf 'A ci bh

Designed and manufactured in South Africa

➤Working Height: 12m

Max horizontal reach: 6m

➤ Basket: 2 man

Tare mass 1&"kg

Basket size: 750mm x 1200mm

Safe working load: 250kg

- Power Source: Diesel motor or petrol motor, deep cycle batteries or 220v plug in
- Controls: Hydraulic top & bttom
- 4x hydraulic stabilizers with leg lock valve
- → 360 degree non-continuous rotation
- Hydraulic operated control valve from both the ground and the cage
- Manual override in the event of system failure
- Aluminium 2 man work basket
- Emengency pump