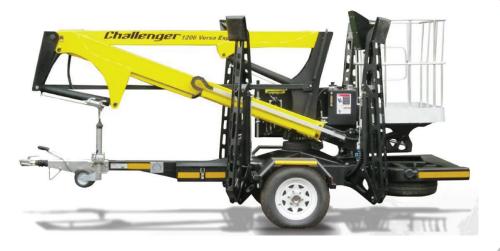

www.challenger-equipment.co.za %&\$\* 'J Yf gU'91 df Ygg'Hf U]`Yf 'A ci bh

Designed and manufactured in South Africa

➤Working Height: 12m

Max horizontal reach: 6m

➤ Basket: 2 man

Tare mass 1&"kg

Basket size: 750mm x 1200mm

Safe working load: 250kg

- Power Source: Diesel motor or petrol motor, deep cycle batteries or 220v plug in
- Controls: Hydraulic top & bttom
- 4x hydraulic stabilizers with leg lock valve
- → 360 degree non-continuous rotation
- Hydraulic operated control valve from both the ground and the cage
- Manual override in the event of system failure
- Aluminium 2 man work basket
- Emengency pump

## **1206 Trailer Mount**

## **Key Features**

- Integrated base and outrigger system
- Wide outrigger spread for maximum stability
- Simple, ergonomic design for trailers
- Individual stabilizer control valve
- Articulated telescopic configuration
- No plastic mouldings
- Manufactured according to SANS Standards
- Multiple options on baskets
- Additional accessories available on request
- Custom trailer body with sub frame and lights (Optional)